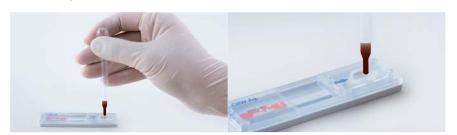

#### Performing a test

Drop a sample (2 drops) with pipette included.

Negative

Determine the result