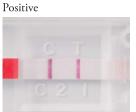

**High accuracy:** Easy to determine the test line

with high sensitivity.

#### Performing a test

Drop a sample (2 drops) with pipette included.

Negative

Determine the result