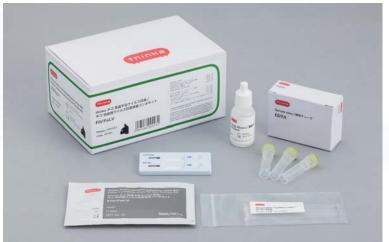

# New release

Feline Immunodeficiency Virus Antibody and Feline Leukemia Virus Antigen Test Kit/
thinka Feline Immunodeficiency Virus Ab/ Feline Leukemia Virus Ag Test Combo Kit FIV/FeLV

#### thinka product lineup

Rapid test series

thinka Feline Immunodeficiency Virus Ab/ Feline Leukemia Virus Ag Test Combo Kit FIV/FeLV

- ·Required sample volume approximately 10 µL/item
- · Simple measurement in just 2 steps.
- · Storage under room temperature, 24-month shelf life