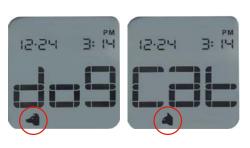

## Ease of use

Palm-sized portability enables glucose measurement anywhere.

Animal type (dog or cat) is clearly indicated by an icon and can be switched by pressing a button.

A test strip can be ejected by sliding the test strip disposal lever located on the back of the meter.