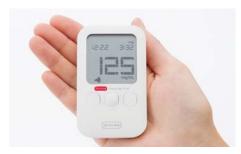

## Ease of use

Palm-sized portability enables glucose measurement anywhere.

Animal type (dog or cat) is clearly indicated by an icon and can be switched by pressing a button.

A test strip can be ejected by sliding the test strip disposal lever located on the back of the meter.