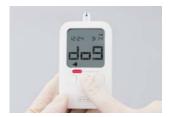

## Ease of use

Palm-sized portability enables glucose measurement anywhere.

Animal type (dog or cat) is clearly indicated by an icon and can be switched by pressing a button.

A test strip can be ejected by sliding the test strip disposal lever located on the back of the meter.

#### Easy operation

1. Insert a test strip.

2. Select the animal type.

3. Draw blood. $(0.3 \mu l)$ 

4. Test result appears after 5 seconds.