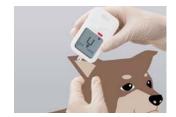

#### Easy operation

1. Insert a test strip.

2. Select the animal type.

3. Draw blood. $(0.3 \mu l)$ 

4. Test result appears after 5 seconds.