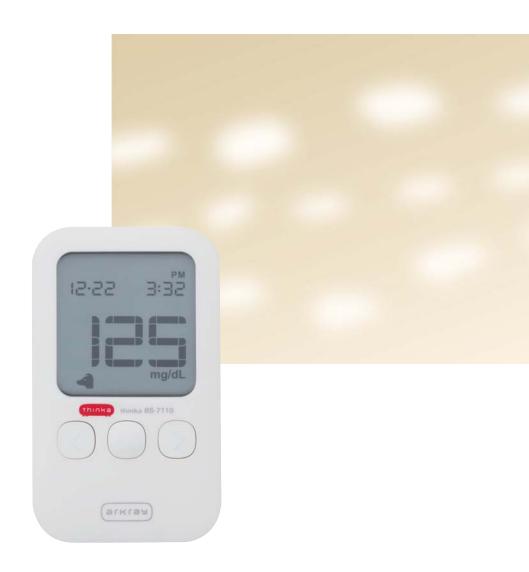

# thinka BS-7110

Blood glucose meter dedicated for animal use that quickly provides highly reliable data with micro amount of sample

## Ease of use

Palm-sized portability enables glucose measurement anywhere.

Animal type (dog or cat) is clearly indicated by an icon and can be switched by pressing a button.

A test strip can be ejected by sliding the test strip disposal lever located on the back of the meter.