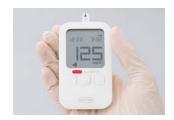

#### Easy operation

1. Insert a test strip.

2. Select the animal type.

3. Draw blood. $(0.3 \mu l)$ 

4. Test result appears after 5 seconds.

#### Measurement values specific to animal care

Measurement accuracy is enhanced by adding calibration curves for canine and feline.